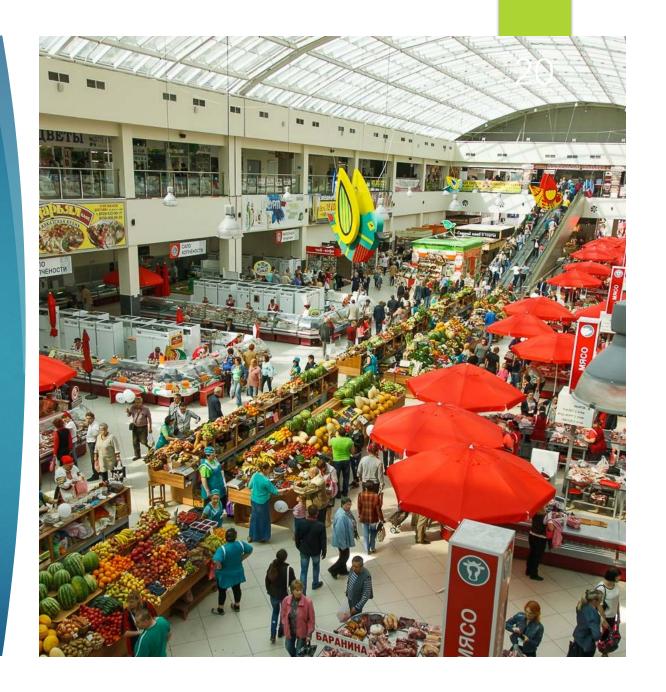

## Average prices for Food

- 10 eggs: 1,0 \$
- 1 loaf of bread: 0.50 \$
- 1 liter of milk: 1.0 \$
- 1 kg of apples: 1.0 \$
- 1 kg of potatoes: 0.50 \$
- 1 kg of tomatoes: 1.0 \$
- 1 kg of bananas: 1.0 \$